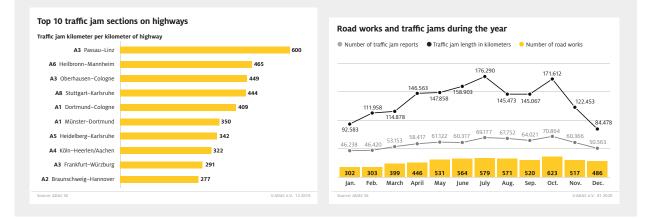

### ADAC Real-Time Traffic Situation.

We continuously analyze the traffic situation with our Floating Car Data and the latest traffic news. The resulting information on traffic flow, traffic jams including length and duration as well as road works is made available to you in real time.

### **ADAC Roadworks Information.**

We are the only provider in Germany with an in-house digital road works management system. Besides our own traffic data, this system analyzes information from linked German authority systems. All incoming data is processed in real time, checked by the editorial team and then edited to be passed on. ADAC Road Works Information is available for all highways and federal roads as well as for more than 15 of the biggest cities.