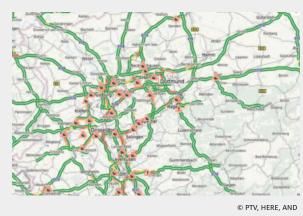

### ADAC Real-Time Traffic Situation.

We continuously analyze the traffic situation with our Floating Car Data and the latest traffic news. The resulting information on traffic flow, traffic jams including length and duration as well as road works is made available to you in real time.