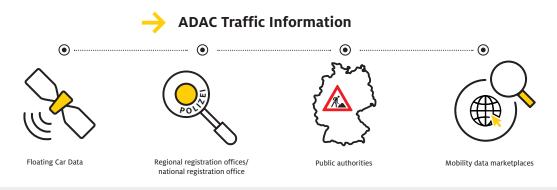

### Reliable and diverse - our sources.

We draw on a large number of different sources for our traffic data. With a combination of official reports, online platforms and our own Floating Car Data, we can guarantee a complete and comprehensive data situation.

### ADAC Floating Car Data.

Using onboard units in trucks, smartphone apps and navigation systems, we are able to generate comprehensive traffic data in real time. This Floating Car Data (FCD) is made up of a vehicle's current position and speed and transmitted directly to ADAC traffic newsroom via the cellular network. There the data is digitally analyzed and processed in real time. We will be happy to provide you with our data protection-compliant FCD for your own studies.

### **ADAC Roadworks Information.**

We are the only provider in Germany with an in-house digital road works management system. Besides our own traffic data, this system analyzes information from linked German authority systems. All incoming data is processed in real time, checked by the editorial team and then edited to be passed on. ADAC Road Works Information is available for all highways and federal roads as well as for more than 15 of the biggest cities.