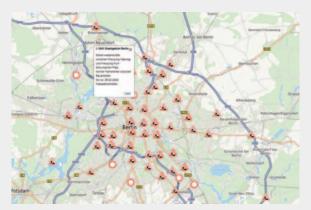

### **ADAC Roadworks Information.**

We are the only provider in Germany with an in-house digital road works management system. Besides our own traffic data, this system analyzes information from linked German authority systems. All incoming data is processed in real time, checked by the editorial team and then edited to be passed on. ADAC Road Works Information is available for all highways and federal roads as well as for more than 15 of the biggest cities.